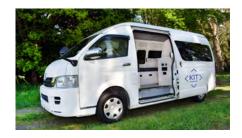

# LITTLE KIT

# Toyota Hiace Self contained certified bespoke fit out

## **SPECIFICATIONS**

- > Automatic transmission
- > Petrol
- → Toilet
- › Double bed (pull out)/couch
- Wardrobe and storage areas
- > 2x USB Ports
- > Portable Bluetooth speaker

- Mobile WIFI (charges apply)
- > 2x household plugs (240v)
- > Solar panel
- 40 litre fresh water, 40 litre grey water with water level monitors
- 2 burner LPG stove (4KG bottle) with glass cover
- > 85 litre fridge
- LED lighting
- 12v (dual battery) and 240v (mains hookup) systems
- > Rubbish/recycle bins
- Fire extinguisher
- > Reversing camera







### **CONTROL PANEL**



### **FLOORPLAN**



INDICATES SPACE OCCUPIED BY BED WHEN PULLED OUT

LENGTH 3.3m WIDTH 1.8m