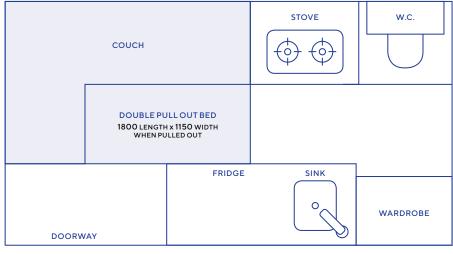

### **FLOORPLAN**

INDICATES SPACE OCCUPIED BY BED WHEN PULLED OUT

LENGTH 3.3m WIDTH 1.8m