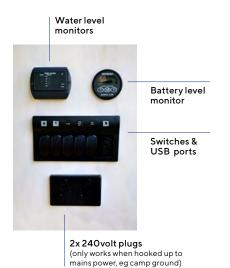

### **CONTROL PANEL**

## **SPECIFICATIONS**

- > Automatic transmission
- > Petrol
- → Toilet
- › Double bed (pull out)/couch
- Wardrobe and storage areas
- > 2x USB Ports
- > Portable Bluetooth speaker

- Mobile WIFI (charges apply)
- > 2x household plugs (240v)
- > Solar panel
- 40 litre fresh water, 40 litre grey water with water level monitors
- 2 burner LPG stove (4KG bottle) with glass cover
- > 85 litre fridge
- LED lighting
- 12v (dual battery) and 240v (mains hookup) systems
- > Rubbish/recycle bins
- Fire extinguisher
- > Reversing camera