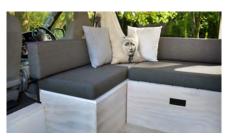

## **SPECIFICATIONS**

- > Automatic transmission
- > Petrol
- → Toilet
- › Double bed (pull out)/couch
- Wardrobe and storage areas
- > 2x USB Ports
- > Portable Bluetooth speaker

- Mobile WIFI (charges apply)
- > 2x household plugs (240v)
- > Solar panel
- 40 litre fresh water, 40 litre grey water with water level monitors
- 2 burner LPG stove (4KG bottle) with glass cover
- > 85 litre fridge
- LED lighting
- 12v (dual battery) and 240v (mains hookup) systems
- > Rubbish/recycle bins
- Fire extinguisher
- > Reversing camera