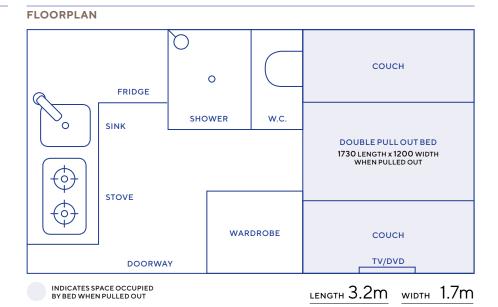

## **SPECIFICATIONS**

- Manual transmission >
- Diesel >
- Bathroom with hot water shower > and toilet
- Double bed >
- Wardrobe and storage areas >
- Removable dining table >
- TV and DVD >

- > 4x USB ports
- **Bluetooth speaker** >
- Mobile WIFI (charges apply) >
- > 2x household plugs (240v)
- > 2x solar panels
- > 90 litre fresh water, 90 litre grey water with water level monitors
- 2 burner LPG Stove (9 KG Bottle) > with glass cover

- > 85 litre fridge
- LED lighting
- > 12v and 240v (mains hookup) systems
- Rubbish/recycle bins >
- Fire extinguisher >
- Reversing camera >