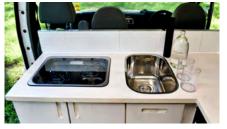

## **SPECIFICATIONS**

- Manual transmission >
- Diesel >
- Bathroom with hot water shower > and toilet
- Double bed >
- Wardrobe and storage areas >
- Removable dining table >
- TV and DVD >

- > 4x USB ports
- **Bluetooth speaker** >
- Mobile WIFI (charges apply) >
- > 2x household plugs (240v)
- > 2x solar panels
- > 90 litre fresh water, 90 litre grey water with water level monitors
- 2 burner LPG Stove (9 KG Bottle) > with glass cover