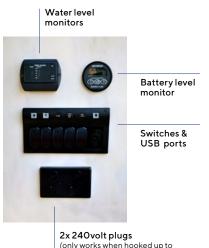

## **CONTROL PANEL**

(only works when hooked up to mains power, eg camp ground)