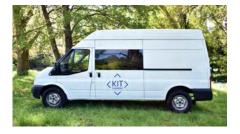

## **BIG KIT**

Ford Transit Self contained certified bespoke fit out

## **SPECIFICATIONS**

- Manual transmission >
- Diesel >
- Bathroom with hot water shower > and toilet
- Double bed >
- Wardrobe and storage areas >
- Removable dining table >
- TV and DVD >

- > 4x USB ports
- **Bluetooth speaker** >
- Mobile WIFI (charges apply) >
- > 2x household plugs (240v)
- > 2x solar panels
- > 90 litre fresh water, 90 litre grey water with water level monitors
- 2 burner LPG Stove (9 KG Bottle) > with glass cover

- > 85 litre fridge
- LED lighting
- > 12v and 240v (mains hookup) systems
- Rubbish/recycle bins >
- Fire extinguisher >
- Reversing camera >



## **CONTROL PANEL**



(only works when hooked up to mains power, eg camp ground)







## ADVENTURE IN STYLE.